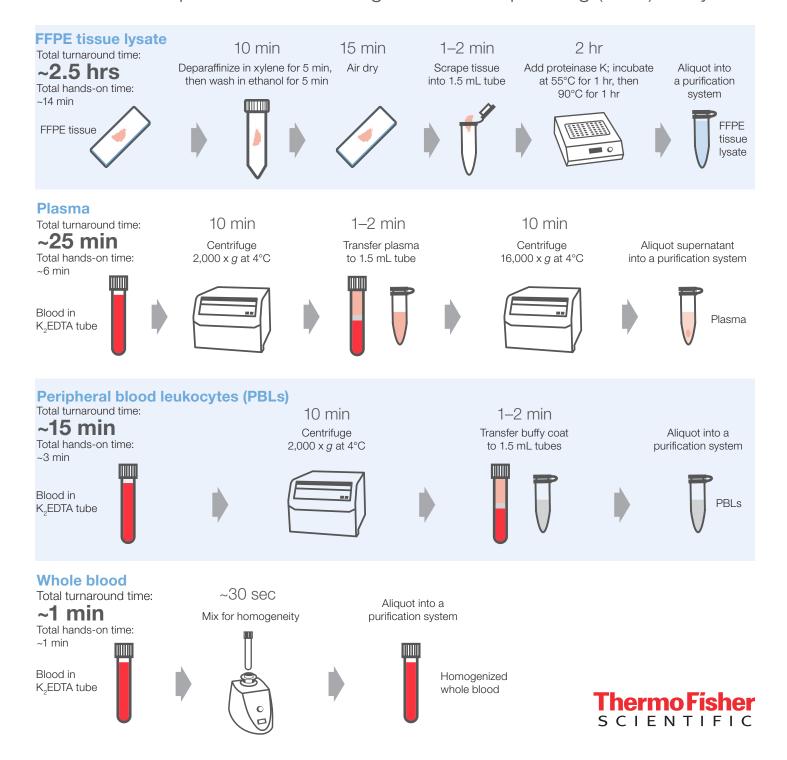

## Sample pre-processing workflows for NGS analysis

Recommended protocols for processing samples prior to nucleic acid extraction and purification for next-generation sequencing (NGS) analysis