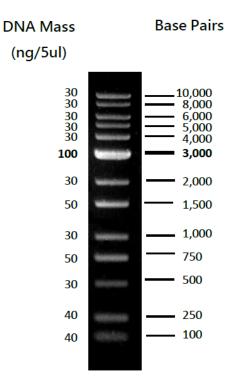

## **Description:**

A unique combination of a number of proprietary plasmids digested with appropriate restriction enzymes and PCR products to yield 13 fragments, suitable for use as molecular weight standards for agarose gel electrophoresis. The DNA includes fragments ranging from 100-10,000 base pairs. The 3K and 1K bands have increased intensity to serve as reference points. The approximate mass of DNA in each band is provided (0.5 ug a load) for approximating the mass of DNA in comparably intense samples of similar size.

## **Quick Notes**

- Range: 100-10,000 bp
  Number of bands: 13
  Concentration: 100 µg/mL
- Recommended load: 5 µL/well
- Contains bromphenol blue & xylene cyanol FF as tracking dyes

1 % TAE agarose gel