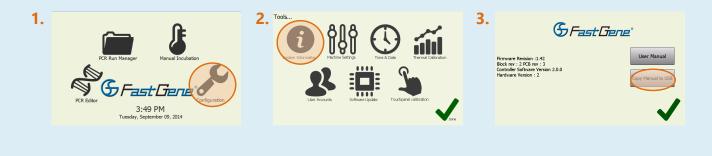

# **Downloading the manual**

- 1. On the main screen select Configuration
- 2. On the Configuration screen select System Information

3. On the System Information screen press Copy Manual to USB to download the manual